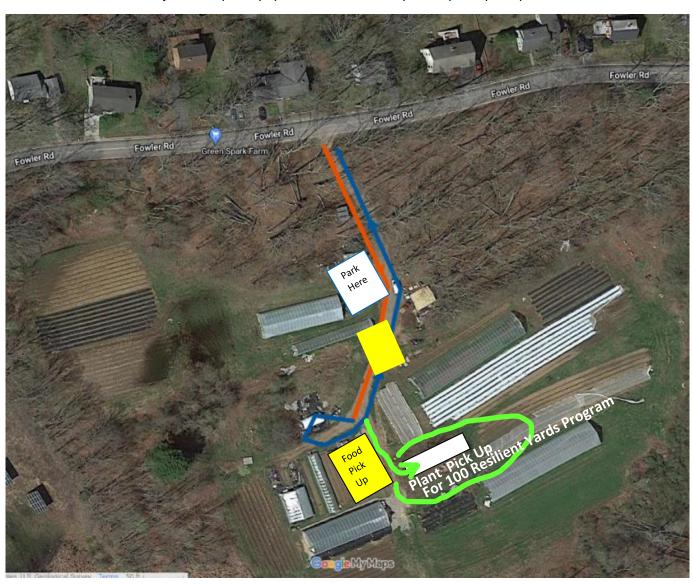

## Pick Up at Green Spark Farm / Updated August 18th, 2023

- Pick Up: On Saturday from 9am 3pm.
  - Drive your vehicle into our farm and park.
  - Food pick-up is inside the pack shed. Please enter to find your name on the bag. Contact us by email if you have a question.
  - Plant pick-up is located on the map below. It is the second tunnel on the left. Please park and walk down the narrow way to the tunnel (drivable for handicapable). For the 100 Resilient Yards Program of Fall '23, each yard is picking up one mixed six pack. Please email the farm from our website with questions.
  - We are accepting customers who have paid online ahead. No walk-in sales.
  - o Our in-person plant sale is closed. Online plant orders open Tuesdays.
  - o If you miss pick up, please email us and plan to pick up asap after the weekend.